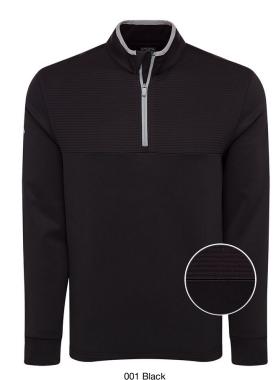

## **OTTOMAN FLEECE PULLOVER**

CGM715 S - 4XL MSRP \$84.00\*

APPAREL

- 6.6 oz. 100% Polyester fleece knit
- Thermal fabric provides an extra layer of warm comfort
- UV Repel technology keeps skin safe from the sun's harmful rays UPF 50
- Ottoman at center front chest
- Mock neck with contrast binding
- Reverse coil zipper with Callaway Chevron on pull
- 2½ inch self fabric cuff and front open pockets
- Heat seal label provides tag-free comfort
- Contrast heat seal Callaway logo on right sleeve